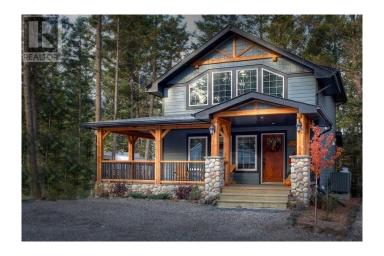

# \$449,000

3 Bedroom, 2.00 Bathroom, 1,551 sqft Single Family on 0.08 Acres

Valley's Edge Resort, Edgewater, British Columbia

Number 21 at Valle's Edge Resort; this adorable custom cottage tucked away is the perfect spot to relax and take in the mountain views! It's on an awesome lot with tons of privacy, and has a huge wrap around deck to enjoy the outside. Inside, it's all open space with big windows to let the light in and show off the scenery. Beautiful and large living space with enough room for all your family and friends as well as 3 bedrooms and 2 bathrooms and a large family room in the basement. Valley's Edge Resort itself is a hidden gem! It's right in the middle of the Columbia Valley with a ton of amenities and close to skiing, golf, hot springs, and all sorts of outdoor adventures. Contact your Realtor today for more information or to book a showing! (id:36535)