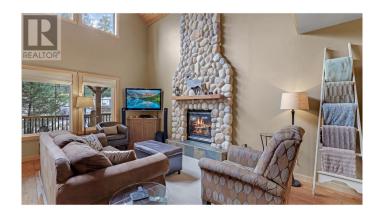

# \$449,000

3 Bedroom, 2.00 Bathroom, 1,551 sqft Single Family on 0.08 Acres

Valley's Edge Resort, Edgewater, British Columbia

Number 21 at Valle's Edge Resort; this adorable custom cottage tucked away is the perfect spot to relax and take in the mountain views! It's on an awesome lot with tons of privacy, and has a huge wrap around deck to enjoy the outside. Inside, it's all open space with big windows to let the light in and show off the scenery. Beautiful and large living space with enough room for all your family and friends as well as 3 bedrooms and 2 bathrooms and a large family room in the basement. Valley's Edge Resort itself is a hidden gem! It's right in the middle of the Columbia Valley with a ton of amenities and close to skiing, golf, hot springs, and all sorts of outdoor adventures. Contact your Realtor today for more information or to book a showing! (id:36535)

## Interior

Appliances Range, Refrigerator, Dishwasher, Dryer, Microwave, Washer

Heating Forced air, Heat Pump
Cooling Central air conditioning

Has Basement Yes
Basement Type Full
Fireplace Yes
Fireplace Fuel Gas