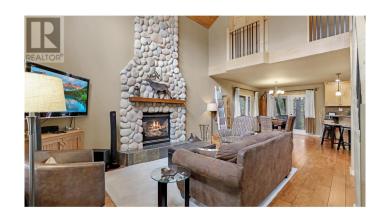

# \$449,000

3 Bedroom, 2.00 Bathroom, 1,551 sqft Single Family on 0.08 Acres

Valley's Edge Resort, Edgewater, British Columbia

Number 21 at Valle's Edge Resort; this adorable custom cottage tucked away is the perfect spot to relax and take in the mountain views! It's on an awesome lot with tons of privacy, and has a huge wrap around deck to enjoy the outside. Inside, it's all open space with big windows to let the light in and show off the scenery. Beautiful and large living space with enough room for all your family and friends as well as 3 bedrooms and 2 bathrooms and a large family room in the basement. Valley's Edge Resort itself is a hidden gem! It's right in the middle of the Columbia Valley with a ton of amenities and close to skiing, golf, hot springs, and all sorts of outdoor adventures. Contact your Realtor today for more information or to book a showing! (id:36535)

## Interior

Appliances Range, Refrigerator, Dishwasher, Dryer, Microwave, Washer

Heating Forced air, Heat Pump
Cooling Central air conditioning

Has Basement Yes
Basement Type Full
Fireplace Yes
Fireplace Fuel Gas