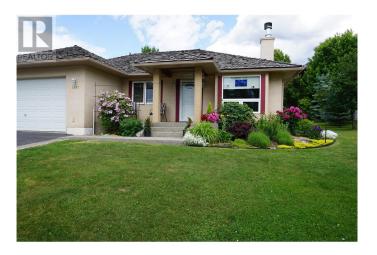

#### \$539,900

3 Bedroom, 2.00 Bathroom, 1,283 sqft Single Family on 0.20 Acres

NES183, Fairmont Hot Springs, British Columbia

Welcome to the Riverside community in Fabulous Fairmont Hot Springs Resort. This well appointed bungalow features everything you are looking for. 3 bedrooms, renovated main bathroom, replaced low ER double glazed window, wood burning fireplace with very low use, top of the line appliances, new HRC system, and a gorgeous, low maintenance backyard with an abundance of perenial flowers to enhance your outside, relaxing experience. This house is very well maintained and is in immaculate condition, as clean a property as I have ever seen. This chef's kitchen has a large moving Island that will enable one to have a new kitchen / dining experience at will. A large double car garage with built in shelves will suit any man looking for that special space. Located within an easy, 3 minute walk to Riverside golf course and a short drive to the hot pools, mall and skiing. There is a super cute, secure garden shed amidst the backdrop of the Fairmont Sawtooth mountain range. This is a must see for the buyers looking to find that special gem on a quiet street, respectful neighbors in a very desirable location. Come experience the peace, nature, activities that only Fairmont affords. Enjoy all of the valley amenities including golf, hiking, biking skiing and shopping, or soaking in the famous Fairmont Hot springs Pools. Call your REALTOR? today and enjoying the warmth only Fairmont gives. (id:36535)

#### Exterior

| Exterior      | Stone, Stucco |
|---------------|---------------|
| Roof Material | Cedar shake   |

Roof Style Unknown