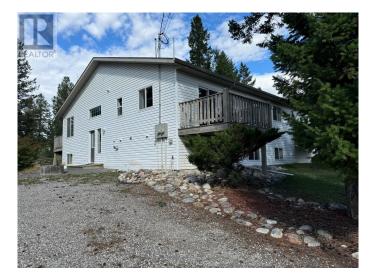

#### \$448,599

4 Bedroom, 3.00 Bathroom, 2,112 sqft Single Family on 0.23 Acres

Invermere, Invermere, British Columbia

Stunning 4-Bedroom Half Duplex with Nature at Your Doorstep! Discover your perfect retreat in this beautifully designed 4-bedroom, 3 bath, half duplex, where nature is truly your backyard. Nestled in a serene setting, this home offers breathtaking views and an abundance of natural light, creating a warm and inviting atmosphere throughout. Step inside to an open-concept living area that seamlessly connects the spacious living room, dining space, and modern kitchen. Large windows frame picturesque views and allow sunlight to pour in, enhancing the open feel. The kitchen features sleek appliances and ample counter space, perfect for both everyday meals and entertaining. Retreat to the master suite, complete with an ensuite bathroom and its own private balcony, where you can enjoy morning coffee with stunning views. Three additional well-sized bedrooms provide plenty of space for family or guests, with two more stylish bathrooms for convenience. Enjoy the outdoors from two spacious balconies, ideal for soaking in the beauty of your surroundings. The large backyard offers endless possibilities, whether you want to create a garden oasis or simply enjoy the peaceful scenery. With nature trails right outside your door and easy access to local amenities, this home combines the best of both worlds: tranquility and convenience. Don't miss the opportunity to call this stunning property your home! Schedule your viewing today! (id:36535)

### **Essential Information**

| Listing #      | 10353435              |
|----------------|-----------------------|
| Price          | \$448,599             |
| Bedrooms       | 4                     |
| Bathrooms      | 3.00                  |
| Half Baths     | 1                     |
| Square Footage | 2,112                 |
| Acres          | 0.23                  |
| Year Built     | 2002                  |
| Туре           | Single Family         |
| Sub-Type       | Leasehold/Leased Land |
| Style          | Other                 |

#### Amenities

| Amenities      | Golf Nearby, Airport, Recreation, Shopping, Ski area |
|----------------|------------------------------------------------------|
| Features       | Two Balconies                                        |
| Parking Spaces | 4                                                    |
| View           | Mountain view, View (panoramic)                      |

#### Exterior

| Exterior          | Vinyl siding            |
|-------------------|-------------------------|
| Exterior Features | Landscaped, Wooded area |
| Roof Material     | Asphalt shingle         |