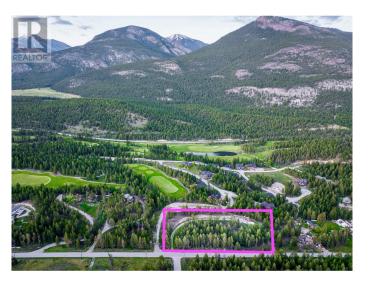

#### \$295,000

0 Bedroom, 0.00 Bathroom, Vacant Land on 2.02 Acres

Invermere Rural, Invermere, British Columbia

Welcome to this serene and private treed lot with mountain views all around. Situated near the golf course and lake windermere, beautiful building! A septic system needs to be added, the shed has power run to it now approx 600 amp service is available to the lot, A well is on site now, the RDEK municipal water line runs on Swansea Rd and this site owner would need to be apply to obtain a hookup if desired. Incredible location for enjoying the mountains year round! (id:36535)

#### **Amenities**

Utilities Electricity, Sewer, Water

View Mountain view, View (panoramic)