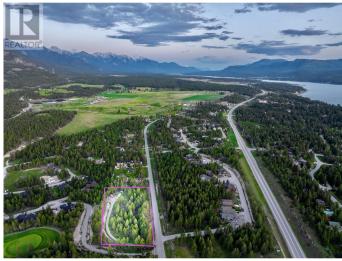

#### \$295,000

0 Bedroom, 0.00 Bathroom, Vacant Land on 2.02 Acres

Invermere Rural, Invermere, British Columbia

Welcome to this serene and private treed lot with mountain views all around. Situated near the golf course and lake windermere, beautiful building! A septic system needs to be added, the shed has power run to it now approx 600 amp service is available to the lot, A well is on site now, the RDEK municipal water line runs on Swansea Rd and this site owner would need to be apply to obtain a hookup if desired. Incredible location for enjoying the mountains year round! (id:36535)

#### **Amenities**

Utilities Electricity, Sewer, Water

View Mountain view, View (panoramic)