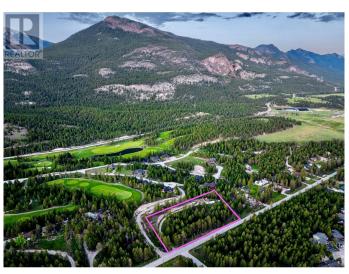

#### \$295,000

0 Bedroom, 0.00 Bathroom, Vacant Land on 2.02 Acres

Invermere Rural, Invermere, British Columbia

Welcome to this serene and private treed lot with mountain views all around. Situated near the golf course and lake windermere, beautiful building! A septic system needs to be added, the shed has power run to it now approx 600 amp service is available to the lot, A well is on site now, the RDEK municipal water line runs on Swansea Rd and this site owner would need to be apply to obtain a hookup if desired. Incredible location for enjoying the mountains year round! (id:36535)

#### **Amenities**

Utilities Electricity, Sewer, Water

View Mountain view, View (panoramic)