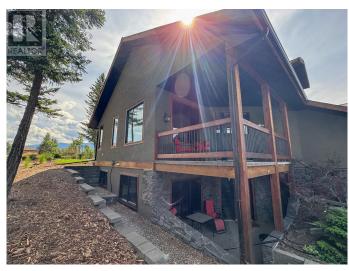

# \$879,000

4 Bedroom, 3.00 Bathroom, 2,906 sqft Single Family on 0.21 Acres

The Highlands, Invermere, British Columbia

Mountain Living at Its Finest â€" Welcome to The Highlands Tucked into a quiet corner of one of the valley's most picturesque communities, this stunning custom home in The Highlands offers privacy, space, and postcard-perfect views of the Fairmont Mountain Range. Backing onto a sprawling greenspace, it feels like your own mountain estateâ€"without the upkeep. A grand curved oak staircase, soaring ceilings, and a bright front office set the tone the moment you walk in. The main floor flows beautifully from the cozy living room to the dining area and kitchen, opening to a covered deck with post-and-beam accents, a terrace, and a private hot tub. Upstairs features a spacious guest bedroom, full bathroom with laundry, and a dreamy primary suite with a clawfoot tub, walk-in closet, and a top-floor deck ideal for sunrise coffee. The lower level has its own entrance, large family room, two more bedrooms, a full bathroom, and a second kitchenâ€"perfect for guests or extended family. A massive garage provides room for all your mountain gearâ€"and every window frames a mountain view. (id:36535)