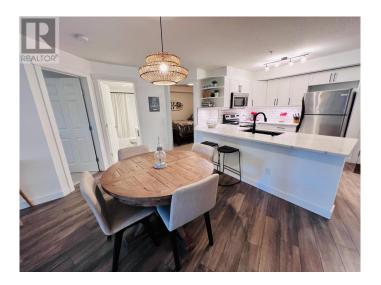

## \$479,000

3 Bedroom, 2.00 Bathroom, 1,140 sqft Single Family on 1.00 Acres

Lake Windermere Pointe, Invermere, British Columbia

It's all about Size and Location! This three-bedroom condo overlooks the pool from the 2nd floor. With 1140 sq ft, there is plenty of space for the whole family and friends. It has a large entry that invites you into a bright, open living space with new granite countertops and kitchen cabinets. The upgraded vinyl and tile flooring is durable and light in colour, adding to the modern design throughout. The covered deck is a generous size, allowing for a full set of outdoor lounging furniture, as well as a BBQ. It is a great location with mature trees offering privacy, but still being able to keep tabs on the hot tub vacancy or kids in the pool. This unit comes with an underground storage unit and parking. Such a great opportunity to own right beside the beach and a short walk to all amenities in Invermere. Call to view your new turn-key condo today. (id:36535)