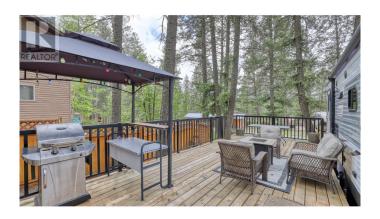

### \$95,000

0 Bedroom, 0.00 Bathroom, Vacant Land on 0.07 Acres

Dry Gulch to Radium, Radium Hot Springs, British Columbia

Now is your chance to have your own affordable mountainside getaway! Mountain Shadows RV Resort, a private gated community, is located between Radium and Invermere, in the heart of the Columbia Valley! This spacious lot is one of the best locations in the park and features ample green space, a fire pit and a large deck RV side for enjoying the fresh mountain air. The RV is included in the land purchase. This type of ownership is a share sale/cooperative. You would be given the shares to the lot which works out to 1/134th interest in the whole property. Park fees include taxes, water, sewer, cable tv and electricity. MLS does not allow interior photos of the RV. Please contact your Realtor for further info! (id:36535)