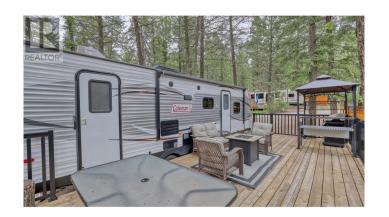

### \$95,000

0 Bedroom, 0.00 Bathroom, Vacant Land on 0.07 Acres

Dry Gulch to Radium, Radium Hot Springs, British Columbia

Now is your chance to have your own affordable mountainside getaway! Mountain Shadows RV Resort, a private gated community, is located between Radium and Invermere, in the heart of the Columbia Valley! This spacious lot is one of the best locations in the park and features ample green space, a fire pit and a large deck RV side for enjoying the fresh mountain air. The RV is included in the land purchase. This type of ownership is a share sale/cooperative. You would be given the shares to the lot which works out to 1/134th interest in the whole property. Park fees include taxes, water, sewer, cable tv and electricity. MLS does not allow interior photos of the RV. Please contact your Realtor for further info! (id:36535)