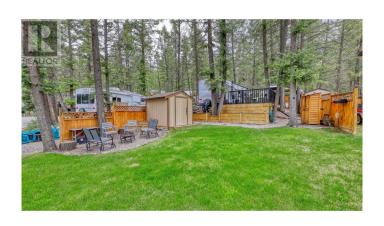

### \$95,000

0 Bedroom, 0.00 Bathroom, Vacant Land on 0.07 Acres

Dry Gulch to Radium, Radium Hot Springs, British Columbia

Now is your chance to have your own affordable mountainside getaway! Mountain Shadows RV Resort, a private gated community, is located between Radium and Invermere, in the heart of the Columbia Valley! This spacious lot is one of the best locations in the park and features ample green space, a fire pit and a large deck RV side for enjoying the fresh mountain air. The RV is included in the land purchase. This type of ownership is a share sale/cooperative. You would be given the shares to the lot which works out to 1/134th interest in the whole property. Park fees include taxes, water, sewer, cable tv and electricity. MLS does not allow interior photos of the RV. Please contact your Realtor for further info! (id:36535)