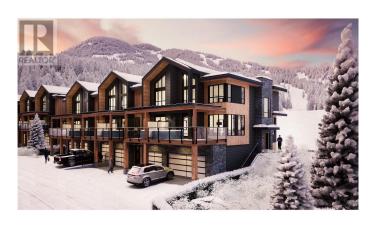

## \$1,365,000

5 Bedroom, 4.00 Bathroom, 1,724 sqft Single Family on 1.00 Acres

NORDIX, Panorama, British Columbia

Now sellingâ€"under construction townhomes at Nordix in Panorama, BC! These modern alpine residences offer true ski-in/ski-out access, placing you right on the slopes in one of Canada's premier mountain resorts. Thoughtfully designed with contemporary finishes, open-concept layouts, and stunning mountain views, Nordix townhomes are perfect for year-round living, vacation getaways, or rental investment opportunities. Don't miss your chance to own in this exciting new developmentâ€"secure your unit now and be part of Panorama's newest alpine community. (id:36535)