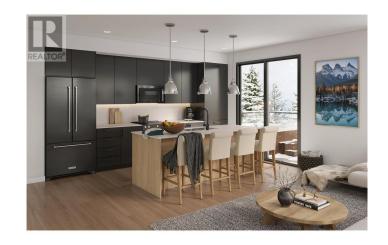

## \$1,365,000

5 Bedroom, 4.00 Bathroom, 1,724 sqft Single Family on 1.00 Acres

NORDIX, Panorama, British Columbia

Now sellingâ€"under construction townhomes at Nordix in Panorama, BC! These modern alpine residences offer true ski-in/ski-out access, placing you right on the slopes in one of Canada's premier mountain resorts. Thoughtfully designed with contemporary finishes, open-concept layouts, and stunning mountain views, Nordix townhomes are perfect for year-round living, vacation getaways, or rental investment opportunities. Don't miss your chance to own in this exciting new developmentâ€"secure your unit now and be part of Panorama's newest alpine community. (id:36535)

## **Amenities**

Features Balcony

Parking Spaces 2

Parking Attached Garage

## Interior

Heating Electric Forced air, Heat Pump

Cooling Central air conditioning

Fireplace Yes
Fireplace Fuel Gas

Fireplace Type Unknown