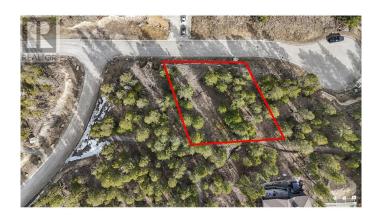

### \$65,000

0 Bedroom, 0.00 Bathroom, Vacant Land on 0.14 Acres

Pineridge Mountain, Invermere, British Columbia

PRIME LOT with NO BUILDING COMMITMENTS! Bring your own builder and Build your dream home in the heart of Pine Ridge Mountain, where nature meets convenience. This beautiful lot offers town water and sewer at the lot line, saving you time and hassle. Enjoy immediate access and breathtaking views, all from the perfect cul-de-sac location with no through traffic-ideal for peace and privacy. Situated on a scenic walking path that runs throughout the PINERIDGE DEVELOPMENT also this lot is perfect for the outdoor lovers who want to experience the beauty of Invermere right from their doorstep. Don't miss this chance to own a piece of Pine Ridge giving you the freedom to build when you're ready! HOA strata is \$74 per month includes road clearing, professional management, FENCED DOG PARK, kids zipline, pickleball court, picnic area and Waterfall feature! Choose your own Builder and begin your dream home! Quick walk to HIGH SCHOOL, parks and 4 SEASON ACTIVITIES IN THE VALLEY! (id:36535)

#### **Essential Information**

Listing # 10344907

Price \$65,000

Bathrooms 0.00

Acres 0.14

Type Vacant Land

Sub-Type Strata

### **Amenities**

Amenities Park, Recreation, Schools, Ski area, Recreation Centre

Utilities Sewer

Features Cul-de-sac, Private setting, Sloping

View Lake view, Mountain view