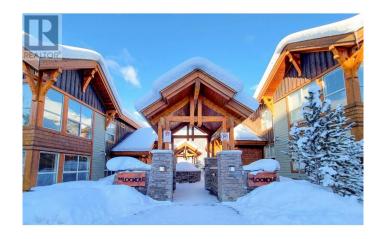

## \$127,000

3 Bedroom, 3.00 Bathroom, 1,208 sqft Single Family on 1.00 Acres

Lookout, Panorama, British Columbia

Welcome to The Lookout at Panorama Mountain Village! You can enjoy 12-13 weeks per year of use (1/4 share) of this 3 bedroom and 2.5 bath townhouse. This unit offers two levels of living with beautiful views of Mount Nelson. With over 1200 square feet of living space, it offers a spacious retreat after a long day of skiing. Featuring a large living area with fireplace, large dining room and spacious kitchen area with plenty of counter space and storage. Tucked off the kitchen is the laundry and powder room for convenience. The 3 bedrooms and additional two bathrooms are located on the upper floor. Take advantage of the complex hot tub, underground parking, bbq area and storage lockers for owners use or head to the upper village to enjoy all the Panorama Resort amenities! PHOTOS ARE FROM WHEN BUYER'S PURCHASED. **UPDATED PHOTOS COMING SOON!** (id:36535)