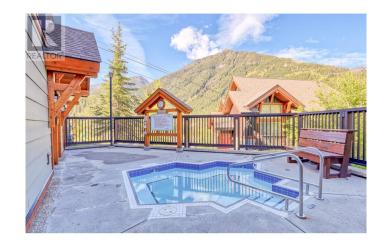

## \$127,000

3 Bedroom, 3.00 Bathroom, 1,208 sqft Single Family on 1.00 Acres

Lookout, Panorama, British Columbia

Welcome to The Lookout at Panorama Mountain Village! You can enjoy 12-13 weeks per year of use (1/4 share) of this 3 bedroom and 2.5 bath townhouse. This unit offers two levels of living with beautiful views of Mount Nelson. With over 1200 square feet of living space, it offers a spacious retreat after a long day of skiing. Featuring a large living area with fireplace, large dining room and spacious kitchen area with plenty of counter space and storage. Tucked off the kitchen is the laundry and powder room for convenience. The 3 bedrooms and additional two bathrooms are located on the upper floor. Take advantage of the complex hot tub, underground parking, bbq area and storage lockers for owners use or head to the upper village to enjoy all the Panorama Resort amenities! PHOTOS ARE FROM WHEN BUYER'S PURCHASED. **UPDATED PHOTOS COMING SOON!** (id:36535)

## **Amenities**

Parking Heated Garage, Underground

Has Pool Yes

Pool Inground pool, Outdoor pool, Pool