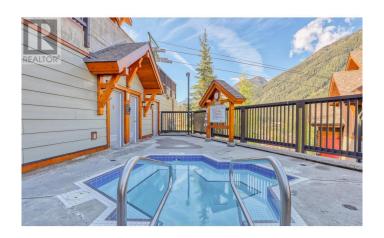

## \$127,000

3 Bedroom, 3.00 Bathroom, 1,208 sqft Single Family on 1.00 Acres

Lookout, Panorama, British Columbia

Welcome to The Lookout at Panorama Mountain Village! You can enjoy 12-13 weeks per year of use (1/4 share) of this 3 bedroom and 2.5 bath townhouse. This unit offers two levels of living with beautiful views of Mount Nelson. With over 1200 square feet of living space, it offers a spacious retreat after a long day of skiing. Featuring a large living area with fireplace, large dining room and spacious kitchen area with plenty of counter space and storage. Tucked off the kitchen is the laundry and powder room for convenience. The 3 bedrooms and additional two bathrooms are located on the upper floor. Take advantage of the complex hot tub, underground parking, bbq area and storage lockers for owners use or head to the upper village to enjoy all the Panorama Resort amenities! PHOTOS ARE FROM WHEN BUYER'S PURCHASED. **UPDATED PHOTOS COMING SOON!** (id:36535)

## **Amenities**

Parking Heated Garage, Underground

Has Pool Yes

Pool Inground pool, Outdoor pool, Pool